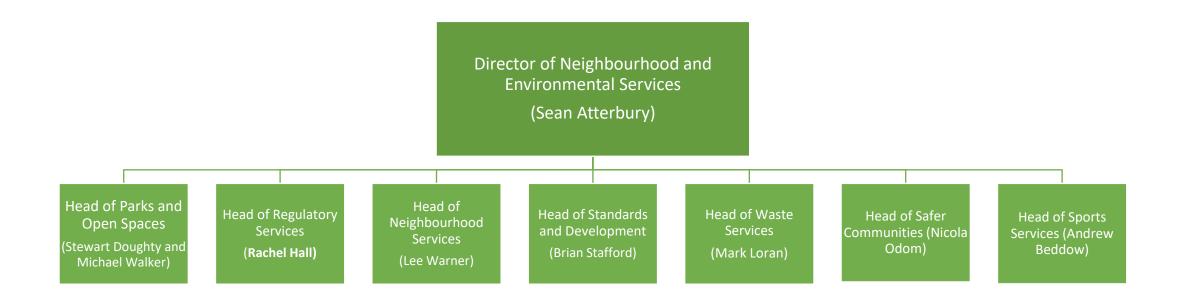

Scrutiny Report

## **Scrutiny Overview**

- Is the largest division of City Development and Neighbourhoods
- Provides services that support residents across the city and in our communities
- Is not just about places, but also about people
- Contributes to the health and wellbeing of society through its services and the opportunities it provides



## **Scrutiny Overview**

# Divisional Structure



## **Scrutiny Overview**

## Headline responsibilities

## Parks and open spaces

- Trees
- Bereavement
- Volunteers
- Grounds maintenance
- Street cleansing

#### Regulatory Services

- Trading standards
- Taxi
- Licensing and enforcement
- Private Sector Housing
- Selective Licensing
- Food
- Noise

## Standards and Development

- Allotments / community growing spaces
- City Wardens
- Fly tipping
- EnviroCrime
- Landscape development
- Pest and Dogs

#### Neighbourhood Services

- Library services
- Reader development
- Childrens Book bus
- Neighbourhood Centres
- Ward funding schemes

#### Waste Services

## Biffa PFI contract

- Household waste site operations
- Bulky waste administration
- Waste Strategy development
- Waste education

#### Safer Communities

- Community Safety Team