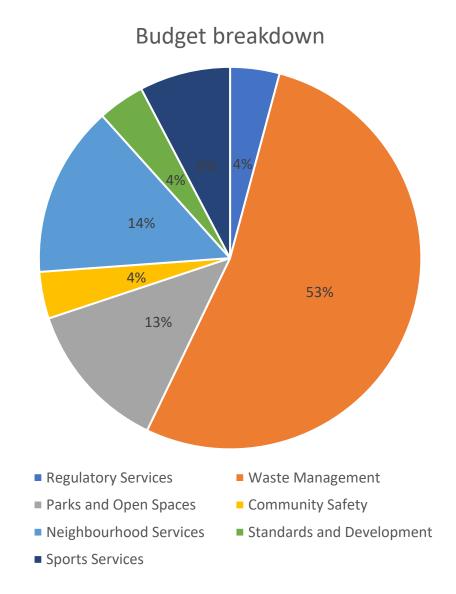

## Net Budget breakdown

| Service                   |        |
|---------------------------|--------|
|                           |        |
| Regulatory Services       | £1.9m  |
| Waste Management          | £24.1m |
| Parks and Open Spaces     | £5.8m  |
| Safer Communities         | £1.8m  |
| Neighbourhood Services    | £6.6m  |
| Standards and Development | £1.8m  |
| Sports Services           | £3.5m  |
| Overall                   | £45.5m |