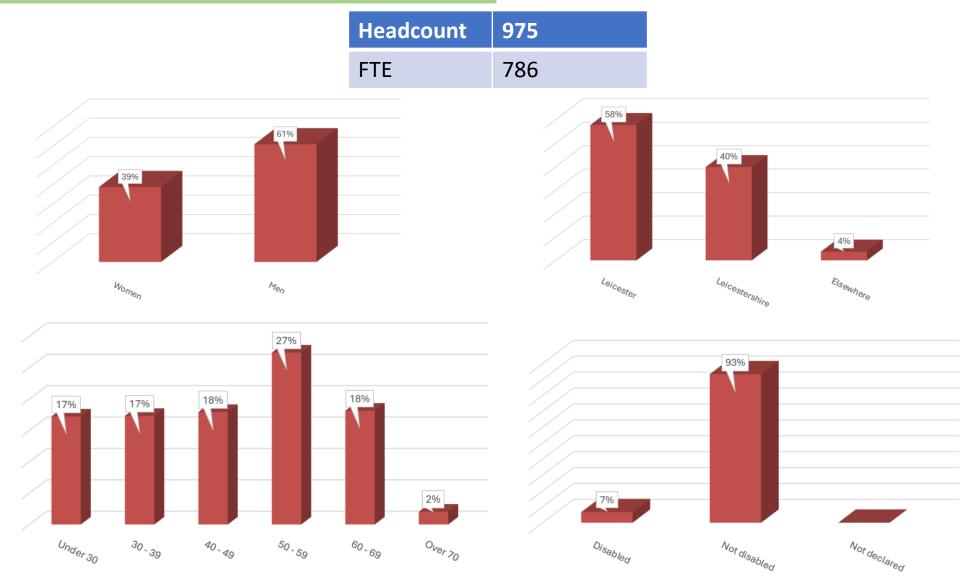

e education

#### Safer Communities

- Community Safety Team
- CRASBU / HASBU team
- Prevent
- Changing futures
- Community Safety partnership

## Sports Services (Active Leicester)

- Leisure Centre provision
- Athletics
- Outdoor recreation
- City wide strategy development

## **Scrutiny Overview**

## Net Budget breakdown

| Service                   |        |
|---------------------------|--------|
|                           |        |
| Regulatory Services       | £1.9m  |
| Waste Management          | £24.1m |
| Parks and Open Spaces     | £5.8m  |
| Safer Communities         | £1.8m  |
| Neighbourhood Services    | £6.6m  |
| Standards and Development | £1.8m  |
| Sports Services           | £3.5m  |
| Overall                   | £45.5m |



# People profile

## Scrutiny Overview



## **Scrutiny Overview**



Questions